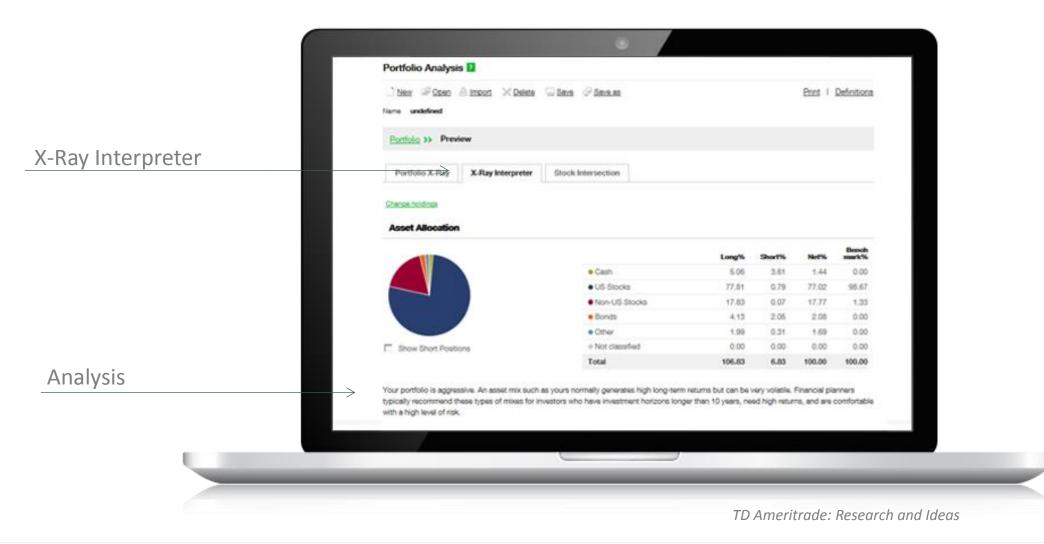

|                             |                  |                 |               |                      |                |       |                                           |





## Devenir Personal Performance – My Performance



©2018 HSA Bank. HSA Bank is a Division of Webster Bank, N.A., Member FDIC. | **hSaban** 

21

### Devenir Planning Tools – HSA Guided Portfolio





## Devenir Planning and Advice – HSA Asset Allocation Tool





23



## TD Ameritrade

#### Home Screen





26

### Research and Ideas - Charts





## Research and Ideas – Mutual Funds, X-Ray, X-Ray Interpreter





## Select from a List of No-Load Mutual Funds





29



## THANK YOU