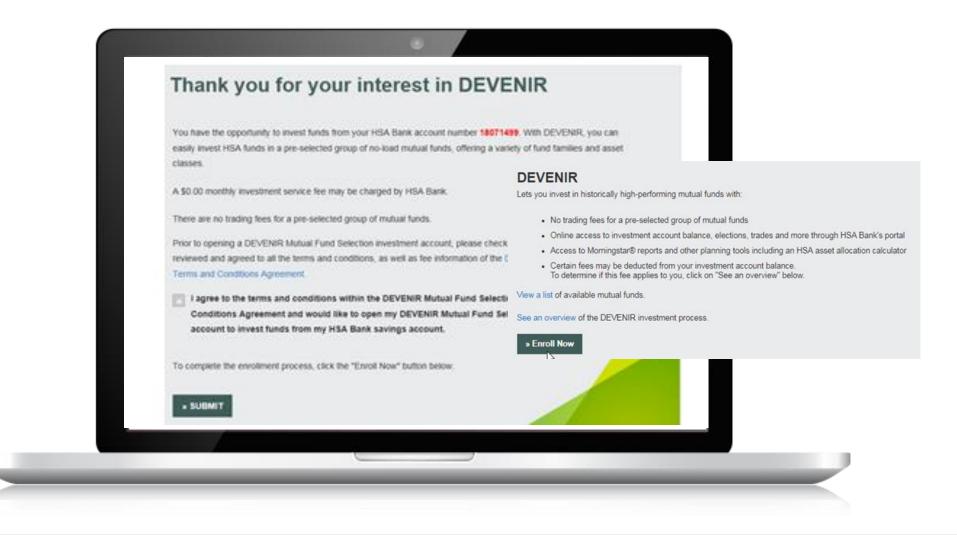

|
| Mobile Access to Trades                 | No                                | Yes                                                |

\*Devenir will charge a quarterly asset based fee which is calculated on the amount invested and deducted pro rata from the investment account: no commission on investment trades.



### How Do I Open An Investment Account?



Please note: When enrolling in either of the investment programs (TD Ameritrade or Devenir), consumers must agree to the associated investment account terms & conditions. You may begin investing once you have a minimum of \$1,000 in your HSA Bank cash account. Only HSA funds above \$1,000 in your HSA Bank cash account can be transferred to your investment account.



## How Do I Open An Investment Account with Devenir?





## How Do I Open An Investment Account with TD Ameritrade?





## Managing Existing Self-Directed Investment Accounts

## HSA Bank Homepage





#### Investments at a Glance





## Auto-Sweep Setup

- Under the "Auto-Sweep & Recurring Transfers" tab, select the "Auto-Sweep" button
- Enter threshold amount (minimum is \$1,000)
- The minimum sweep amount is \$25.00
- Click "Continue" and follow the prompts
- Confirm the transfer details when asked

| Select one of the following options:                                                                                                  |                    |
|---------------------------------------------------------------------------------------------------------------------------------------|--------------------|
| I want to set up Auto