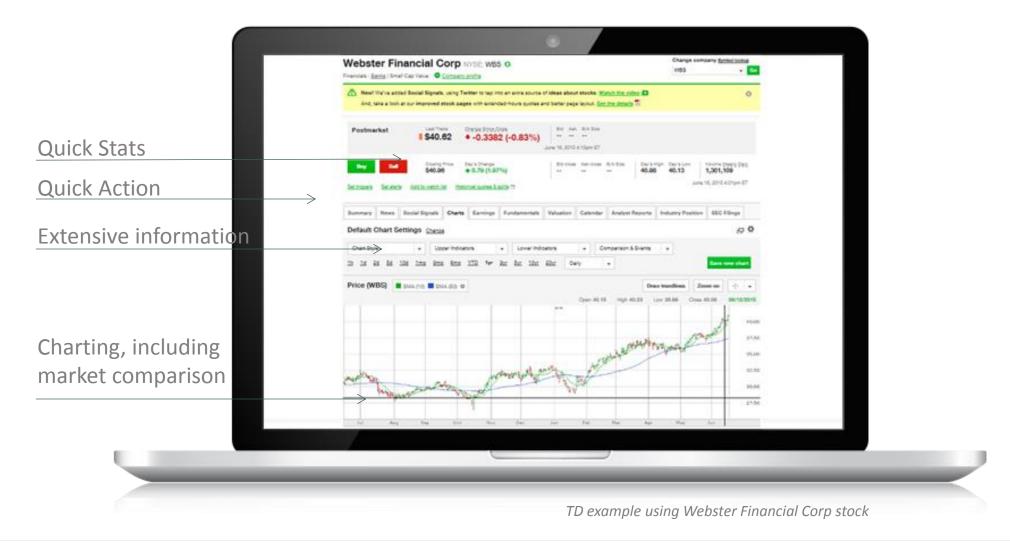

|                             |                  |                 |               |                      |                |       |                                           |





## Devenir Personal Performance – My Performance



©2018 HSA Bank. HSA Bank is a Division of Webster Bank, N.A., Member FDIC. | **hSaban** 

21

### Devenir Planning Tools – HSA Guided Portfolio





## Devenir Planning and Advice – HSA Asset Allocation Tool





23



## TD Ameritrade

#### Home Screen





26

### Research and Ideas - Charts





## Research and Ideas – Mutual Funds, X-Ray, X-Ray Interpreter





## Select from a List of No-Load Mutual Funds





29



## THANK YOU