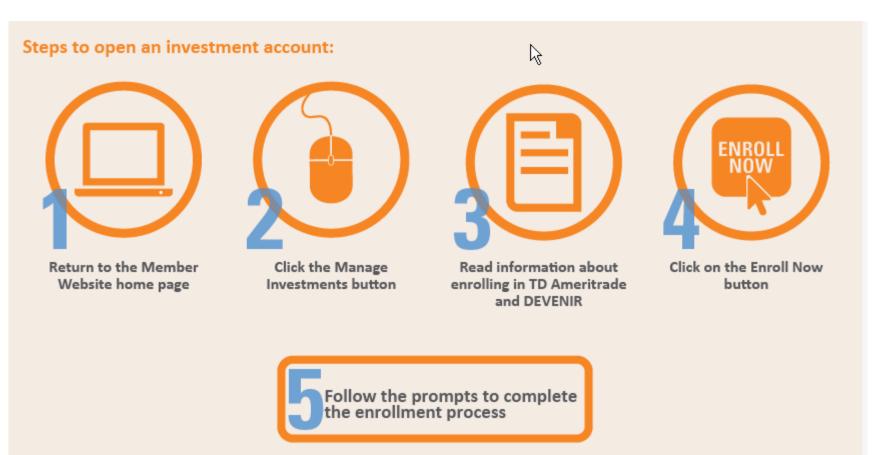

### How Do I Open An Investment Account?

Please note: When enrolling in either of the investment programs (TD Ameritrade or Devenir), consumers must agree to the associated investment account terms & conditions. You may begin investing once you have a minimum of \$1,000 in your HSA Bank cash account. Only HSA funds above \$1,000 in your HSA Bank cash account can be transferred to your investment account.

## How Do I Open An Investment Account with Devenir?