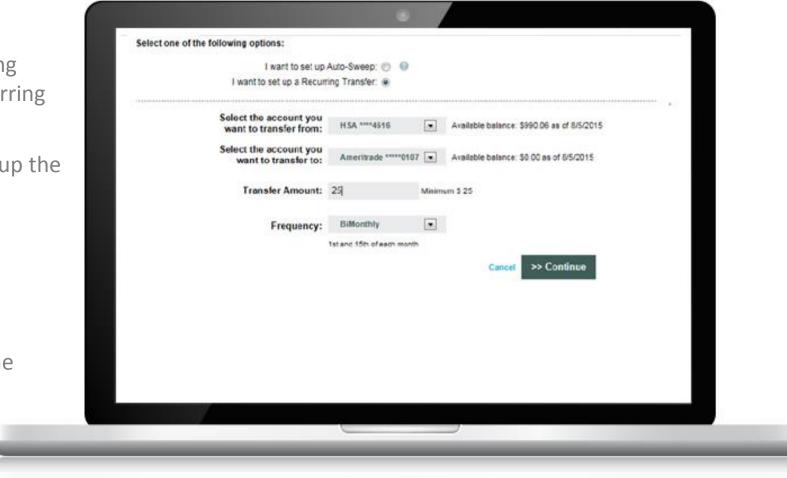

## Recurring Transfer Setup

- Under "Auto-Sweep & Recurring Transfer" tab, select the "Recurring Transfer" button
- Select desired accounts to set up the recurring transfer
- Specify transfer amount
- Select frequency
- Click "Continue"
- You will be asked to confirm the transfer details

Please Note: A minimum balance of \$1,000 must be kept in your HSA at all times.