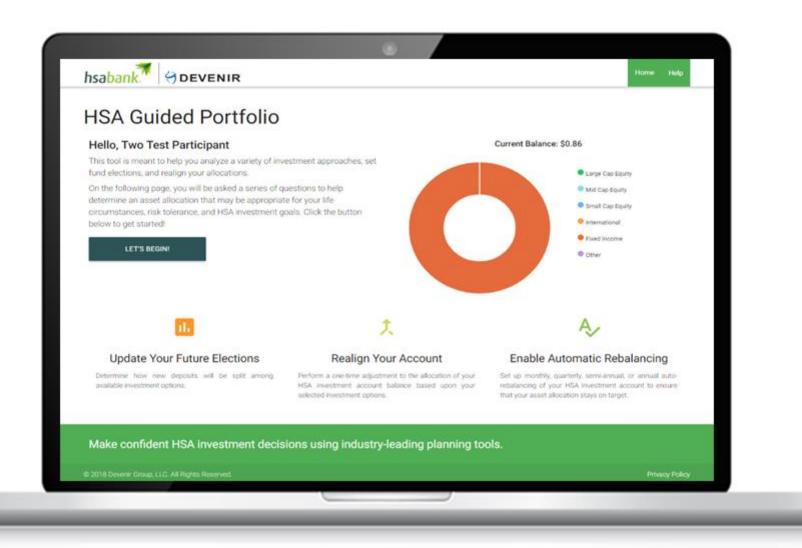

|                             |                  |                 |               |                      |                |       |                                           |





## Devenir Personal Performance – My Performance



©2018 HSA Bank. HSA Bank is a Division of Webster Bank, N.A., Member FDIC. | **hSaban** 

21

### Devenir Planning Tools – HSA Guided Portfolio





## Devenir Planning and Advice – HSA Asset Allocation Tool





23



## TD Ameritrade

#### Home Screen





26

### Research and Ideas - Charts





## Research and Ideas – Mutual Funds, X-Ray, X-Ray Interpreter





## Select from a List of No-Load Mutual Funds





29



## THANK YOU