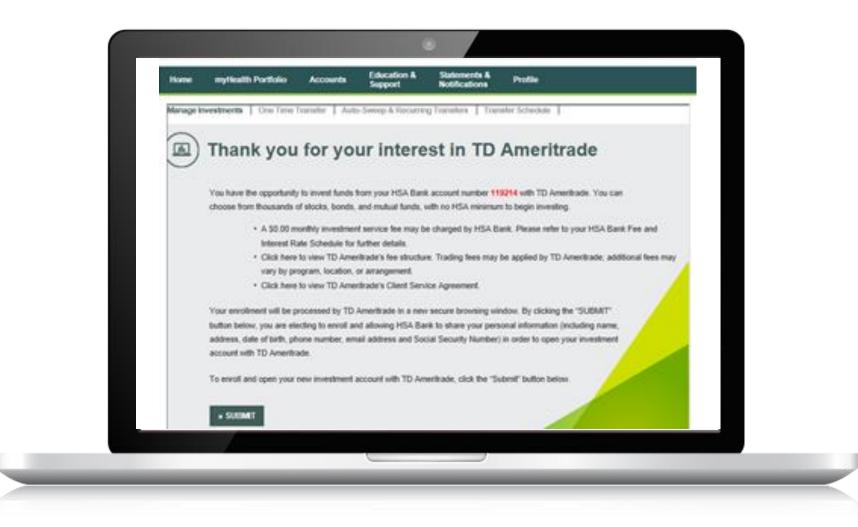

## How Do I Open An Investment Account with TD Ameritrade?

### How Do I Open An Investment Account?

Please note: When enrolling in either of the investment programs (TD Ameritrade or Devenir), consumers must agree to the associated investment account terms & conditions. You may begin investing once you have a minimum of \$1,000 in your HSA Bank cash account. Only HSA funds above \$1,000 in your HSA Bank cash account can be transferred to your investment account.