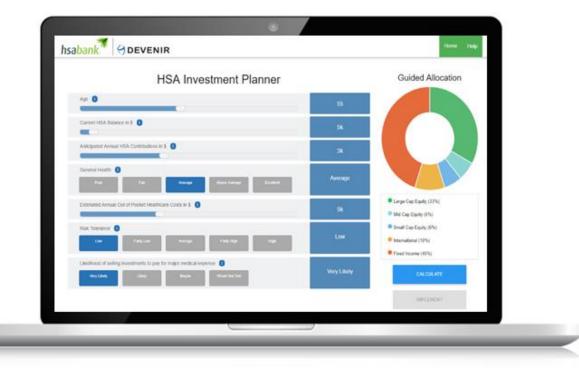

|                             |                  |                 |               |                      |                |       |                                           |





## Devenir Personal Performance – My Performance



©2018 HSA Bank. HSA Bank is a Division of Webster Bank, N.A., Member FDIC. | **hSaban** 

21

### Devenir Planning Tools – HSA Guided Portfolio





## Devenir Planning and Advice – HSA Asset Allocation Tool





23



## TD Ameritrade

#### Home Screen





26

### Research and Ideas - Charts





## Research and Ideas – Mutual Funds, X-Ray, X-Ray Interpreter





## Select from a List of No-Load Mutual Funds





29



## THANK YOU