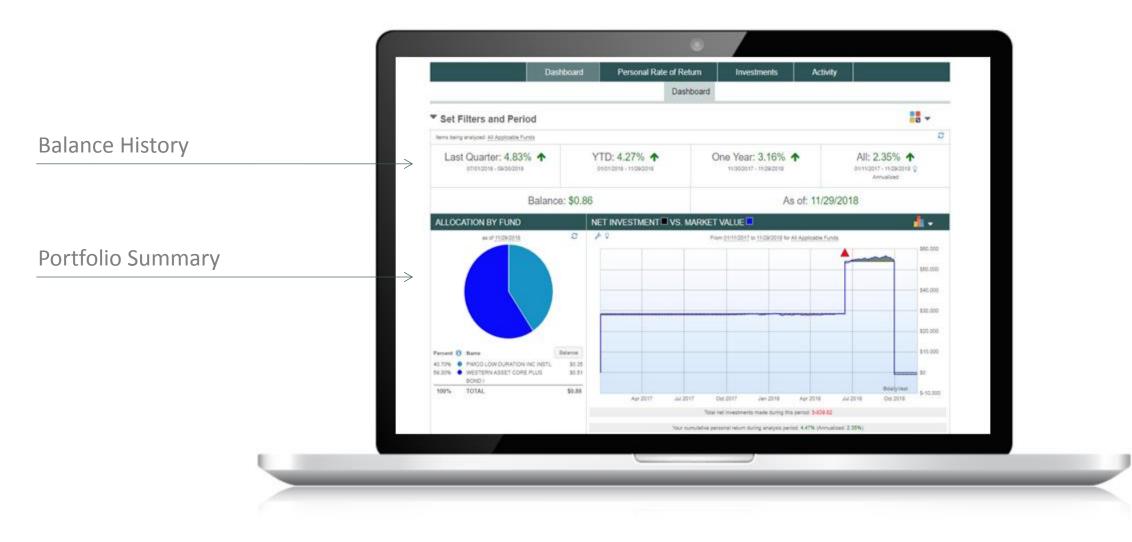

### Devenir Investment Account – Home Page

- Account Summary
- Manage Investments
- Planning Tools
- Statements & Activity
- Help

| Welcome                                                                                    | is Statements & Activity Help                                   |                                         | Introducing HSA Guided Portfolio                                                                                                                                                                                                                                                      |                                                         |  |
|--------------------------------------------------------------------------------------------|-----------------------------------------------------------------|-----------------------------------------|---------------------------------------------------------------------------------------------------------------------------------------------------------------------------------------------------------------------------------------------------------------------------------------|---------------------------------------------------------|--|
| 50 86<br>Account Balance<br>Hi Two Test!<br>Welcome to your HSA investment account portal. | 4 <sup>27%</sup> 个<br>CULIZONE-11/28/2018<br>YTD Rate of Return |                                         | Take charge of your healthcare savings future. Through<br>information you provide about yourself, HSA Guided Portfolio<br>can help you create a custom asset allocation that fits into your<br>life and HSA investment objectives. Look under <b>Planning Tools</b><br>to learn more! |                                                         |  |
| Personal Performance                                                                       | Dashbo                                                          |                                         |                                                                                                                                                                                                                                                                                       | ctivity                                                 |  |
|                                                                                            | Set Filters and Period                                          | C                                       | Vashboard                                                                                                                                                                                                                                                                             |                                                         |  |
|                                                                                            | Items being analyzed: Al Applicable Funds                       |                                         |                                                                                                                                                                                                                                                                                       | 0                                                       |  |
|                                                                                            | Last Quarter: 4.83%                                             | YTD: 4.27% ↑<br>01/01/2018 - 11/28/2018 | One Year: 3.16%                                                                                                                                                                                                                                                                       | All: 2.35% 个<br>01/11/2017 - 11/28/2018 ©<br>Annualized |  |
|                                                                                            | Balance: \$                                                     | 0.8 <mark>6</mark>                      | As of: 11                                                                                                                                                                                                                                                                             | 1/29/2018                                               |  |
|                                                                                            | ALLOCATION BY FUND                                              | NET INVESTMENT                          | S. MARKET VALUE                                                                                                                                                                                                                                                                       | <u>d</u> -                                              |  |
|                                                                                            | as of 11/3/2019                                                 | P 4 0                                   | Prem 95110217 is 11282019 in Al Applicati                                                                                                                                                                                                                                             | 960.000<br>960.000<br>960.000<br>960.000                |  |

## Account Summary – Investment Summary

- Graphical view of Election Percent Summary
- Graphical view of Portfolio Percent Summary
- Graphical view of Asset Allocation
- Detailed view

| nsabank.                                                                                                                                                                                                                                                                                                                                                                                                                                                                                                                                                                                                                                                                                                                                                                                                                                                                                                                                                                                                                                                                                                                                                                                                                                                                                                                                                                                                                                                                                                                                                                                                                                                                                                                                                                                                                                                                           |                             |                  |                 |               |                      |                |       | DEVENIR                                   |
|------------------------------------------------------------------------------------------------------------------------------------------------------------------------------------------------------------------------------------------------------------------------------------------------------------------------------------------------------------------------------------------------------------------------------------------------------------------------------------------------------------------------------------------------------------------------------------------------------------------------------------------------------------------------------------------------------------------------------------------------------------------------------------------------------------------------------------------------------------------------------------------------------------------------------------------------------------------------------------------------------------------------------------------------------------------------------------------------------------------------------------------------------------------------------------------------------------------------------------------------------------------------------------------------------------------------------------------------------------------------------------------------------------------------------------------------------------------------------------------------------------------------------------------------------------------------------------------------------------------------------------------------------------------------------------------------------------------------------------------------------------------------------------------------------------------------------------------------------------------------------------|-----------------------------|------------------|-----------------|---------------|----------------------|----------------|-------|-------------------------------------------|
| Manage Search and Parsing Stock                                                                                                                                                                                                                                                                                                                                                                                                                                                                                                                                                                                                                                                                                                                                                                                                                                                                                                                                                                                                                                                                                                                                                                                                                                                                                                                                                                                                                                                                                                                                                                                                                                                                                                                                                                                                                                                    | Statements & Activity State |                  |                 |               |                      |                |       |                                           |
| endoent Sammary                                                                                                                                                                                                                                                                                                                                                                                                                                                                                                                                                                                                                                                                                                                                                                                                                                                                                                                                                                                                                                                                                                                                                                                                                                                                                                                                                                                                                                                                                                                                                                                                                                                                                                                                                                                                                                                                    | 11 (20 (20 (20 )            |                  |                 |               |                      |                |       | ,                                         |
| westment Balances - ALL SOURCES (As Of                                                                                                                                                                                                                                                                                                                                                                                                                                                                                                                                                                                                                                                                                                                                                                                                                                                                                                                                                                                                                                                                                                                                                                                                                                                                                                                                                                                                                                                                                                                                                                                                                                                                                                                                                                                                                                             | 11/29/2018)                 |                  |                 |               |                      |                |       |                                           |
| the an an element wave before the very additional detail along t                                                                                                                                                                                                                                                                                                                                                                                                                                                                                                                                                                                                                                                                                                                                                                                                                                                                                                                                                                                                                                                                                                                                                                                                                                                                                                                                                                                                                                                                                                                                                                                                                                                                                                                                                                                                                   | fair fand. :                |                  |                 |               |                      |                |       |                                           |
| 11 SOURCES (An OF 11/201/2018)                                                                                                                                                                                                                                                                                                                                                                                                                                                                                                                                                                                                                                                                                                                                                                                                                                                                                                                                                                                                                                                                                                                                                                                                                                                                                                                                                                                                                                                                                                                                                                                                                                                                                                                                                                                                                                                     |                             |                  |                 |               |                      |                |       |                                           |
| action Persont Sammary                                                                                                                                                                                                                                                                                                                                                                                                                                                                                                                                                                                                                                                                                                                                                                                                                                                                                                                                                                                                                                                                                                                                                                                                                                                                                                                                                                                                                                                                                                                                                                                                                                                                                                                                                                                                                                                             |                             |                  | Pertinia Percen | thermory (    |                      |                |       |                                           |
| A 1 11 THE DANGTONE                                                                                                                                                                                                                                                                                                                                                                                                                                                                                                                                                                                                                                                                                                                                                                                                                                                                                                                                                                                                                                                                                                                                                                                                                                                                                                                                                                                                                                                                                                                                                                                                                                                                                                                                                                                                                                                                | LARSE CAR)                  |                  | 10              | 8             | 40.90% PINCOLOW OVER | TON INCIDE     |       |                                           |
| A sectoration                                                                                                                                                                                                                                                                                                                                                                                                                                                                                                                                                                                                                                                                                                                                                                                                                                                                                                                                                                                                                                                                                                                                                                                                                                                                                                                                                                                                                                                                                                                                                                                                                                                                                                                                                                                                                                                                      |                             |                  |                 | 8             | 44.87% HEIDEN-GSELD  | DHL PLUG HUND) |       |                                           |
| G # HOUSELMD                                                                                                                                                                                                                                                                                                                                                                                                                                                                                                                                                                                                                                                                                                                                                                                                                                                                                                                                                                                                                                                                                                                                                                                                                                                                                                                                                                                                                                                                                                                                                                                                                                                                                                                                                                                                                                                                       |                             |                  |                 |               |                      |                |       |                                           |
| 0 or antistant                                                                                                                                                                                                                                                                                                                                                                                                                                                                                                                                                                                                                                                                                                                                                                                                                                                                                                                                                                                                                                                                                                                                                                                                                                                                                                                                                                                                                                                                                                                                                                                                                                                                                                                                                                                                                                                                     | DE MART                     |                  |                 |               |                      |                |       |                                           |
| a sources (as of 11/24/2014)                                                                                                                                                                                                                                                                                                                                                                                                                                                                                                                                                                                                                                                                                                                                                                                                                                                                                                                                                                                                                                                                                                                                                                                                                                                                                                                                                                                                                                                                                                                                                                                                                                                                                                                                                                                                                                                       |                             |                  |                 |               |                      |                |       |                                           |
| Insultant Ages                                                                                                                                                                                                                                                                                                                                                                                                                                                                                                                                                                                                                                                                                                                                                                                                                                                                                                                                                                                                                                                                                                                                                                                                                                                                                                                                                                                                                                                                                                                                                                                                                                                                                                                                                                                                                                                                     | Long.                       | biterst          | Declary Percent | Participation | (And)                | Prime          | Salar |                                           |
| DYANOND HILL LARDE CARY                                                                                                                                                                                                                                                                                                                                                                                                                                                                                                                                                                                                                                                                                                                                                                                                                                                                                                                                                                                                                                                                                                                                                                                                                                                                                                                                                                                                                                                                                                                                                                                                                                                                                                                                                                                                                                                            | # B                         | \$0.00           | 72%             | 0.07%         | 0.0009               | \$26.84        |       | Legevalue                                 |
| 12AGLARD 100 INDEX ADMIRAL                                                                                                                                                                                                                                                                                                                                                                                                                                                                                                                                                                                                                                                                                                                                                                                                                                                                                                                                                                                                                                                                                                                                                                                                                                                                                                                                                                                                                                                                                                                                                                                                                                                                                                                                                                                                                                                         | <b>a</b> 9                  | \$0.00           | in              | 50 <b>%</b>   | 0.0000               | \$254,26       |       | Large Blend                               |
| HANCOCK POINT, SARDIE CAP-CORE                                                                                                                                                                                                                                                                                                                                                                                                                                                                                                                                                                                                                                                                                                                                                                                                                                                                                                                                                                                                                                                                                                                                                                                                                                                                                                                                                                                                                                                                                                                                                                                                                                                                                                                                                                                                                                                     | 4.9                         | \$0.00           | 72%             | 0.00%         | 0.0000               | 345.45         |       | (agricem)                                 |
| T ROWE PRICE SOLE ONP 6ROWTH                                                                                                                                                                                                                                                                                                                                                                                                                                                                                                                                                                                                                                                                                                                                                                                                                                                                                                                                                                                                                                                                                                                                                                                                                                                                                                                                                                                                                                                                                                                                                                                                                                                                                                                                                                                                                                                       | # 9                         | 52.00            | 15              | 0.00          | 0.000                | \$136.05       |       | Lage browth                               |
| TAMBURKD MID CAP INDER ADMIRIAL                                                                                                                                                                                                                                                                                                                                                                                                                                                                                                                                                                                                                                                                                                                                                                                                                                                                                                                                                                                                                                                                                                                                                                                                                                                                                                                                                                                                                                                                                                                                                                                                                                                                                                                                                                                                                                                    | 88                          | 51.00            | 0%              | 2.076         | 0.0000               | 519644         |       | Mill Og Benl                              |
| PRINCIPAL MOCAP PRVIL                                                                                                                                                                                                                                                                                                                                                                                                                                                                                                                                                                                                                                                                                                                                                                                                                                                                                                                                                                                                                                                                                                                                                                                                                                                                                                                                                                                                                                                                                                                                                                                                                                                                                                                                                                                                                                                              | 43                          | 50.00            | 9%              | 2.05          | 0.0000               | 357.00         |       | Mid Day Drowth                            |
| AUVEEN MAALL CAP VALUE :                                                                                                                                                                                                                                                                                                                                                                                                                                                                                                                                                                                                                                                                                                                                                                                                                                                                                                                                                                                                                                                                                                                                                                                                                                                                                                                                                                                                                                                                                                                                                                                                                                                                                                                                                                                                                                                           | N 3<br>N 3                  | 50.00            | 55              | 0.05%         | 6.0000               | \$24.08        |       | Shall Cap value                           |
| ANNUTING INVELOR MORE THOM                                                                                                                                                                                                                                                                                                                                                                                                                                                                                                                                                                                                                                                                                                                                                                                                                                                                                                                                                                                                                                                                                                                                                                                                                                                                                                                                                                                                                                                                                                                                                                                                                                                                                                                                                                                                                                                         | 43                          | 50.00            | 15              | 105           | 0.0500               | \$21.18        |       | small tilend                              |
| VINTUS KAN SAVALL-CAR (RE)WITH I                                                                                                                                                                                                                                                                                                                                                                                                                                                                                                                                                                                                                                                                                                                                                                                                                                                                                                                                                                                                                                                                                                                                                                                                                                                                                                                                                                                                                                                                                                                                                                                                                                                                                                                                                                                                                                                   | 43                          | \$0.00           | 4               | 5.0%<br>5.0%  | 0.0000               | \$41.90        |       | Shall Cap Browth                          |
| DRA INTERNATIONAL CORE ROUTT<br>TRANSAVENICA INTL EQUITY I                                                                                                                                                                                                                                                                                                                                                                                                                                                                                                                                                                                                                                                                                                                                                                                                                                                                                                                                                                                                                                                                                                                                                                                                                                                                                                                                                                                                                                                                                                                                                                                                                                                                                                                                                                                                                         | 43                          | \$0.00<br>\$0.00 | 15              | 1075          | 0.0000               | \$2,2,44       |       | Lada gievi                                |
| THANGUNED DEVELOPED MILTS KEX AD                                                                                                                                                                                                                                                                                                                                                                                                                                                                                                                                                                                                                                                                                                                                                                                                                                                                                                                                                                                                                                                                                                                                                                                                                                                                                                                                                                                                                                                                                                                                                                                                                                                                                                                                                                                                                                                   | 4.9                         | \$2.00           | 20              | 0.07%         | 0.0000               | \$12.85        |       | Foreign Large value<br>International Fund |
| INT EVERONG MARKETS SQUATY &                                                                                                                                                                                                                                                                                                                                                                                                                                                                                                                                                                                                                                                                                                                                                                                                                                                                                                                                                                                                                                                                                                                                                                                                                                                                                                                                                                                                                                                                                                                                                                                                                                                                                                                                                                                                                                                       | <b>N</b> 9                  | 50.00            | 15              | 0.07%         | 6.0000               | 118.53         |       | Doestfed Dreiging Markets                 |
| VARIAND AND INCOMENDATION                                                                                                                                                                                                                                                                                                                                                                                                                                                                                                                                                                                                                                                                                                                                                                                                                                                                                                                                                                                                                                                                                                                                                                                                                                                                                                                                                                                                                                                                                                                                                                                                                                                                                                                                                                                                                                                          | 4.8                         | 50.00            | 15              | 0.00%         | 0.0000               | 124.53         |       | Fied inc- Inflation Protected Bond        |
| VANDUND SKORT-TOMI PESENAL KE                                                                                                                                                                                                                                                                                                                                                                                                                                                                                                                                                                                                                                                                                                                                                                                                                                                                                                                                                                                                                                                                                                                                                                                                                                                                                                                                                                                                                                                                                                                                                                                                                                                                                                                                                                                                                                                      | N 8                         | 50.00            | 15              | 0.00%         | 0.0000               | 10.49          |       | Short Government                          |
| and the second sec | 17000                       |                  | 24              | eact          |                      | 100.0          | 1990  |                                           |
|                                                                                                                                                                                                                                                                                                                                                                                                                                                                                                                                                                                                                                                                                                                                                                                                                                                                                                                                                                                                                                                                                                                                                                                                                                                                                                                                                                                                                                                                                                                                                                                                                                                                                                                                                                                                                                                                                    |                             |                  |                 |               |                      |                |       |                                           |